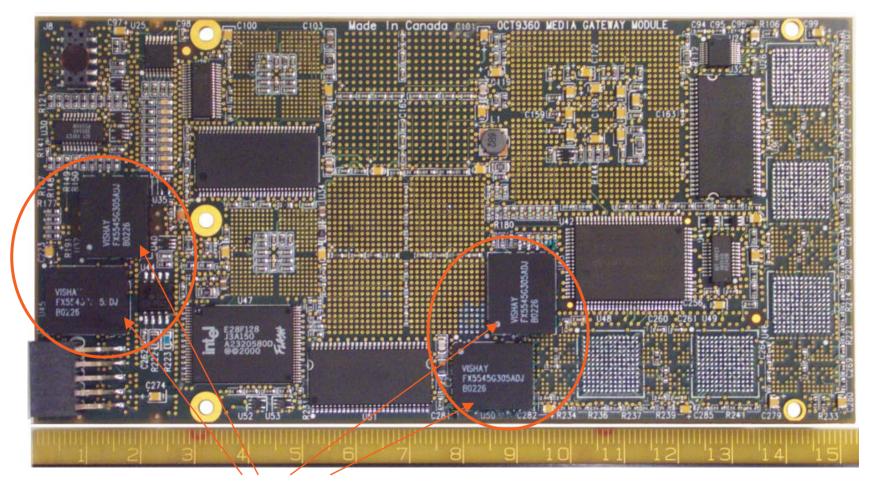

Attached is a photo of one customer's board using 4 Vishay
 FunctionPAK DC-DC converters in a distributed power Point of Load architecture on 1 board.

## FunctionPAK in POL on a customer board

•FX5545G305ADJ Buck converter 10 W, 3 Amp

Photo courtesy of Octasic Inc., Montreal, Canada. Check www.octasic.com for information on Octasic Inc.