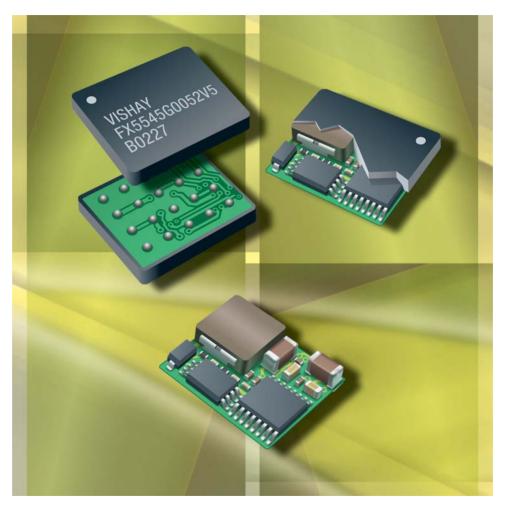

## **FunctionPAK**



A System in a Package Industry's Smallest DC/DC Converter



## WHAT IS POINT OF LOAD (POL)?

• POL is a distributed power system in which the driver used to power individual devices is placed right alongside the device on the board. On a double-sided board, sometimes it is placed opposite the device, on the other side of the board.

Attached is a photo of one customer's board using 4 Vishay
 FunctionPAK DC-DC converters in a distributed power Point of Load architecture on 1 board.



## FunctionPAK in POL on a customer board



•FX5545G305ADJ Buck converter 10 W, 3 Amp

Photo courtesy of Octasic Inc., Montreal, Canada. Check www.octasic.com for information on Octasic Inc.